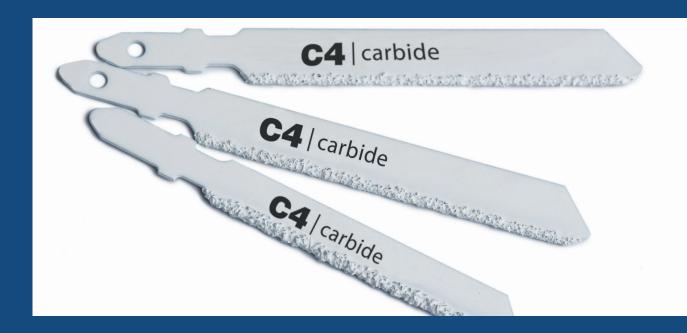

#### **Tungsten Carbide Grit Blades**

C4's high grade tungsten carbide jig saw blades deliver exceptional performance on a wide range of problem materials. The tough brazed carbide grit edge will withstand abuse and deliver long life.

These blades are extremely versatile, the smooth non-binding cutting action does not snag on hard and abrasive materials. Available in standard kerf or for faster cutting choose the reduced kerf option.

#### **Features**

**High grade tungsten carbide grit** is used to form the cutting edge

#### **Superior braze bond matrix**

ensures carbide grit stays in place when cutting hard and abrasive materials

#### Reduced Kerf Technology (RKT) Option

Faster cutting, minimises material waste

#### **Blade backer**

High grade steel for durability and safety

|                         | Tungsten Carbide Jig Saw Blade<br>Range                                                                                                   |
|-------------------------|-------------------------------------------------------------------------------------------------------------------------------------------|
| Shank                   | T-Shank<br>76mm, 82mm, 89mm, 101mm<br>(3", 3 ¼", 3 ½",4")<br>U-Shank<br>70mm, 89mm, 92mm                                                  |
|                         | (2 <sup>3</sup> / <sub>4</sub> ", 3 <sup>1</sup> / <sub>2</sub> ", 3 <sup>5</sup> / <sub>8</sub> ")                                       |
| Application use         | Fibreglass Carbon Fibre Soft Brick Laminate Flooring Drywall/Stucco, Slate Cement Boarding Travertine Marble Ceramic Tile (non Porcelain) |
| Power units             | Corded and Cordless                                                                                                                       |
| Recommended speed (SPM) | 2800                                                                                                                                      |
| Size range              | 70mm - 101mm<br>(2 ¾"- 4")                                                                                                                |
| Kerf                    | Standard and Reduced                                                                                                                      |
| Grit sizes              | Fine, Medium and Coarse                                                                                                                   |