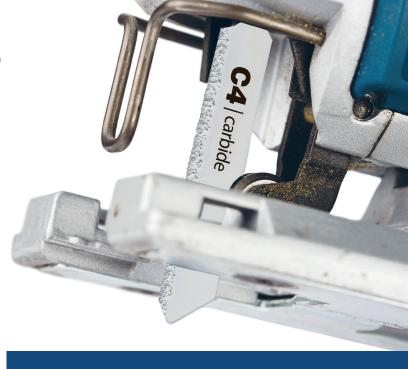

These blades are extremely versatile, the smooth non-binding cutting action does not snag on hard and abrasive materials. Available in standard kerf or for faster cutting choose the reduced kerf option.