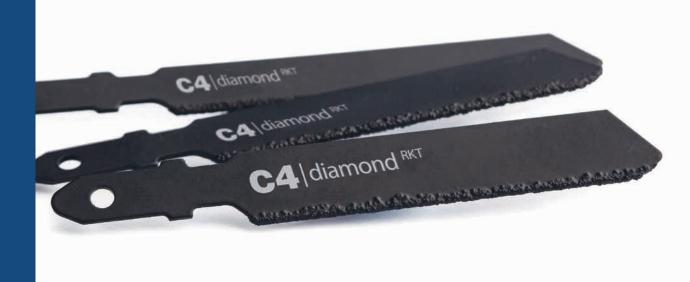

## **Diamond grit blades**

C4's brazed diamond jig saw blades deliver the highest performance on the most difficult of materials. They will cut where no other blade will, quicker and for longer.

These blades are extremely robust, have the ability to cut curves smoothly and without breakout and incorporate patented Reduced Kerf Technology (RKT) for faster cutting.

## **Features**

High grade diamonds Form the cutting edge to cut the hardest of materials

Superior brazing technology Ensures diamonds stay bonded for longer

Reduced Kerf Technology (RKT) Faster cutting, minimises material waste