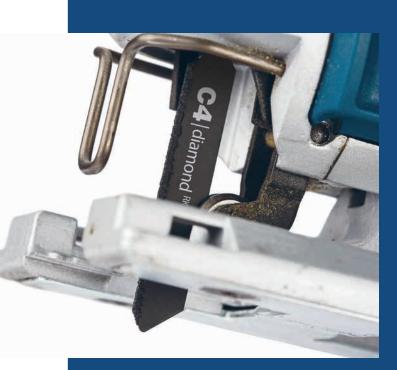

## The one blade to keep in the saw

## **Diamond grit blades**

C4's brazed diamond jig saw blades deliver the highest performance on the most difficult of materials. They will cut where no other blade will, quicker and for longer.

These blades are extremely robust, have the ability to cut curves smoothly and without breakout and incorporate patented Reduced Kerf Technology (RKT) for faster cutting.