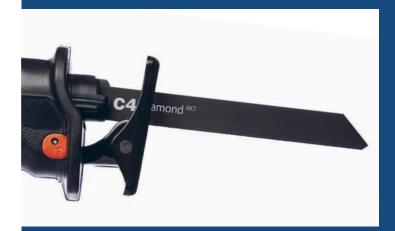

# The one blade to keep in the saw

These blades are extremely robust and incorporate patented Reduced Kerf Technology (RKT) for faster cutting.