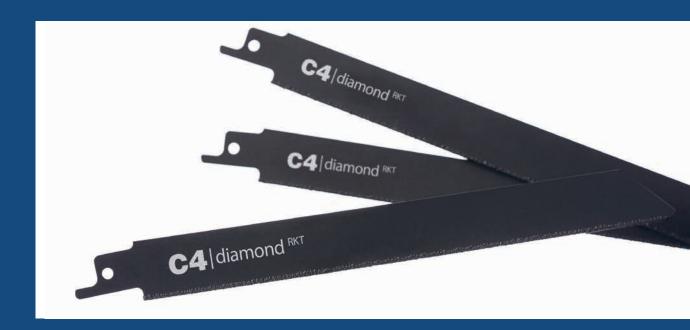

# Diamond Multi-Purpose Reciprocating Saw Blades

# **Diamond grit blades**

C4's brazed diamond reciprocating saw blades deliver the highest performance on the most difficult of materials. They will cut where no other blade will, quicker and for longer.

These blades are extremely robust and incorporate patented Reduced Kerf Technology (RKT) for faster cutting.